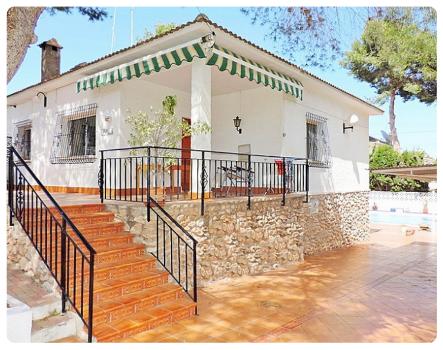

Basement

Terrace

Good sized semi-detached villa with its own private pool.

Consisting of front garden area, with driveway to off-street parking with carport. Covered front sun terrace with door into property. Good sized lounge complete with fireplace and fully fitted kitchen with rear door that gives access to the utility area and to the pool area. From the lounge an inner hallway leads to the bathroom and 3 double bedrooms. The master also has an en suite W/C. To the rear of the plot is a 10x4 metre private swimming pool with cover, a storage room which also contains the pool pump and 1000 litre water deposit with pump.