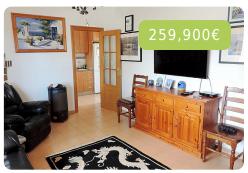

Basement

Terrace

Good sized semi-detached villa with its own private pool.

Consisting of front garden area, with driveway to off-street parking with carport. Covered front sun terrace with door into property. Good sized lounge complete with fireplace and fully fitted kitchen with rear door that gives access to the utility area and to the pool area. From the lounge an inner hallway leads to the bathroom and 3 double bedrooms. The master also has an en suite W/C. To the rear of the plot is a 10x4 metre private swimming pool with cover, a storage room which also contains the pool pump and 1000 litre water deposit with pump.