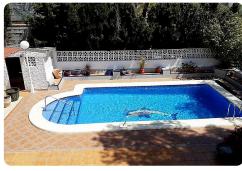

Basement

Terrace

Good sized semi-detached villa with its own private pool.

Consisting of front garden area, with driveway to off-street parking with carport. Covered front sun terrace with door into property. Good sized lounge complete with fireplace and fully fitted kitchen with rear door that gives access to the utility area and to the pool area. From the lounge an inner hallway leads to the bathroom and 3 double bedrooms. The master also has an en suite W/C. To the rear of the plot is a 10x4 metre private swimming pool with cover, a storage room which also contains the pool pump and 1000 litre water deposit with pump.