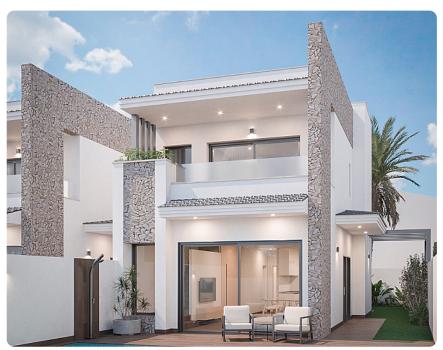

## New Build Villa in San Pedro del **Pinatar**

Ref: OKPNB2147

174m<sup>2</sup>

199m<sup>2</sup>

48 m<sup>2</sup>

Property type: Detached Villa Location: San Pedro del Pinatar Area: Costa Blanca South Year built: 2026

Swimming pool: Private Garden: Private Orientation: N/A Views: Pool and Garden

Parking: Private/off road

Solarium area:

Garden

Airconditioning

Solarium

Nestled in the vibrant coastal town of San Pedro del Pinatar, this stunning new build villa offers an ideal blend of modern design, comfort, and prime location. With three spacious bedrooms and three stylish bathrooms, the home is perfect for families, couples, or anyone seeking a refined Mediterranean lifestyle.