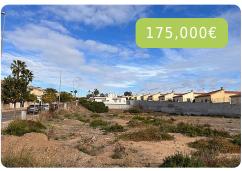

<u>♣</u> 516m²

Location: La Marina

Unlock the potential of this 516 m² building CORNER plot in San Fulgencio, La Marina Alicante. This prime corner plot offers a blank canvas for your dream residence, blending modern luxury with the allure of Mediterranean living. Seize this opportunity to sculpt your vision in a tranquil locale, surrounded by the beauty of Alicante's La Marina. Your dream home begins here.  $\square$  Maximum buildability: 0.348 m2/m2 (516 x 0.348 = 179.57 m2)  $\square$  Maximum occupancy: 30% (516 x 0.30 = 154.80 m2)  $\square$  Setbacks 3 m and maximum height 2 floors (7.00 m cornice height)  $\square$  Underbuild does not compute towards m2  $\square$   $\square$  We can help you from the start to the end to develop your dreamhouse on this corner plot.  $\square$  We have a team of lawyers, architects and developers ready to accomplish your Spanish dreamhouse.  $\square$  On walking and bicycle distance you have all the needed facilities like bars, restaurants, supermarkets, pharmacies, playgrounds, veterinarians,... you name it!  $\square$  Feel free to contact us for more information.