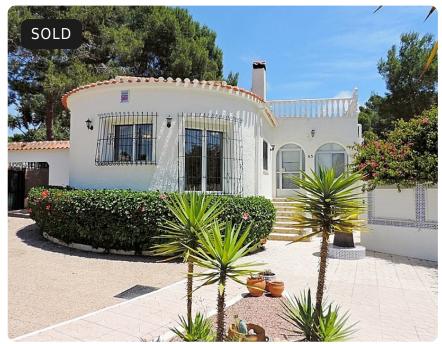

## Detached villa in Pinar de Campoverde

Ref: OKP1738

Property type: Detached Villa Location: Pinar de Campoverde Area: Costa Blanca South

Swimming pool: Private Garden: Private Orientation: South

Views: N/A

This spacious, very well-maintained detached villa is centrally located and within walking distance to the local shops and amenities in Pinar de Campoverde.

The property is distributed over one level and the entrance is via a bright glazed terrace which is currently used as a second dining room and acts as a conservatory.