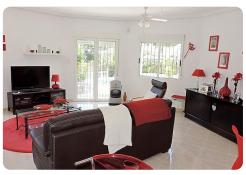

The main door leads into a hallway, to the left you have a good size lounge with a fireplace and fitted log burner. This room has numerous windows that allow in lots of natural light and sunshine and gives views to the pool area. There is an archway to the fully fitted kitchen, which can also be accessed from the hallway.