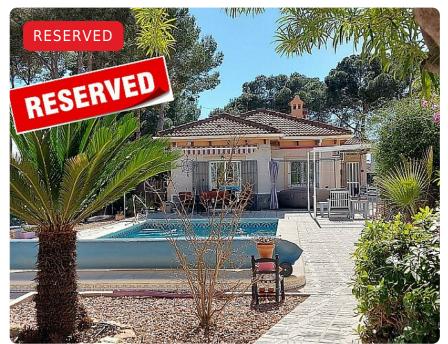

## Detached Villa in Pinar de Campoverde

Ref: OKP1955

125m<sup>2</sup>

2 826m<sup>2</sup>

Property type: Detached Villa Location: Pinar de Campoverde Swimming pool: Private Garden: Private Orientation: N/A Views: N/A

Parking: Private/off road

Beautiful 3 bed. 2 bath detached villa with a private pool on a large plot. Situated in the popular heart Pinar de Campoverde,

You can get to the beautiful Higueras beach in a 15 minute drive and the Dos Mares shopping centre and Mar Menor are just 20 minutes away.

The garden area has a summer kitchen / stone bbg / bar casita with seating area. Several seating areas are Scatterd around the garden and front of the property.

The pool benefitting from sun all day long