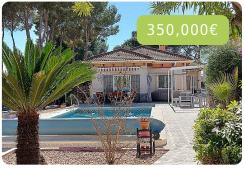

## Detached Villa in Pinar de Campoverde

Ref: OKP1955

125m<sup>2</sup>

2 826m<sup>2</sup>

Property type: Detached Villa Location: Pinar de Campoverde Swimming pool: Private Garden: Private Orientation: N/A Views: N/A

The garden area has a summer kitchen / stone bbg / bar casita with seating area. Several seating areas are Scatterd around the garden and front of the property.

The pool benefitting from sun all day long