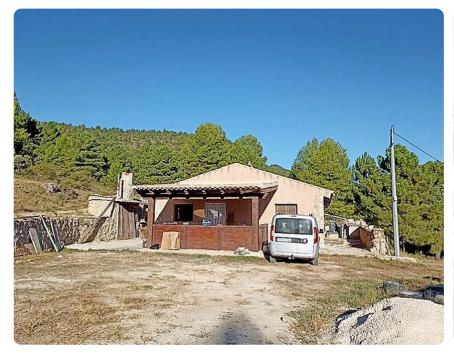

White goods

Rustic house in the Sierra de Moratalla with incredible views.

This farm is located in the Fuente de Benamor, ideal for hiking or biking. An area to relax and enjoy nature.

The farm has a house with three bedrooms, a bathroom and a large living / dining room with an open kitchen.